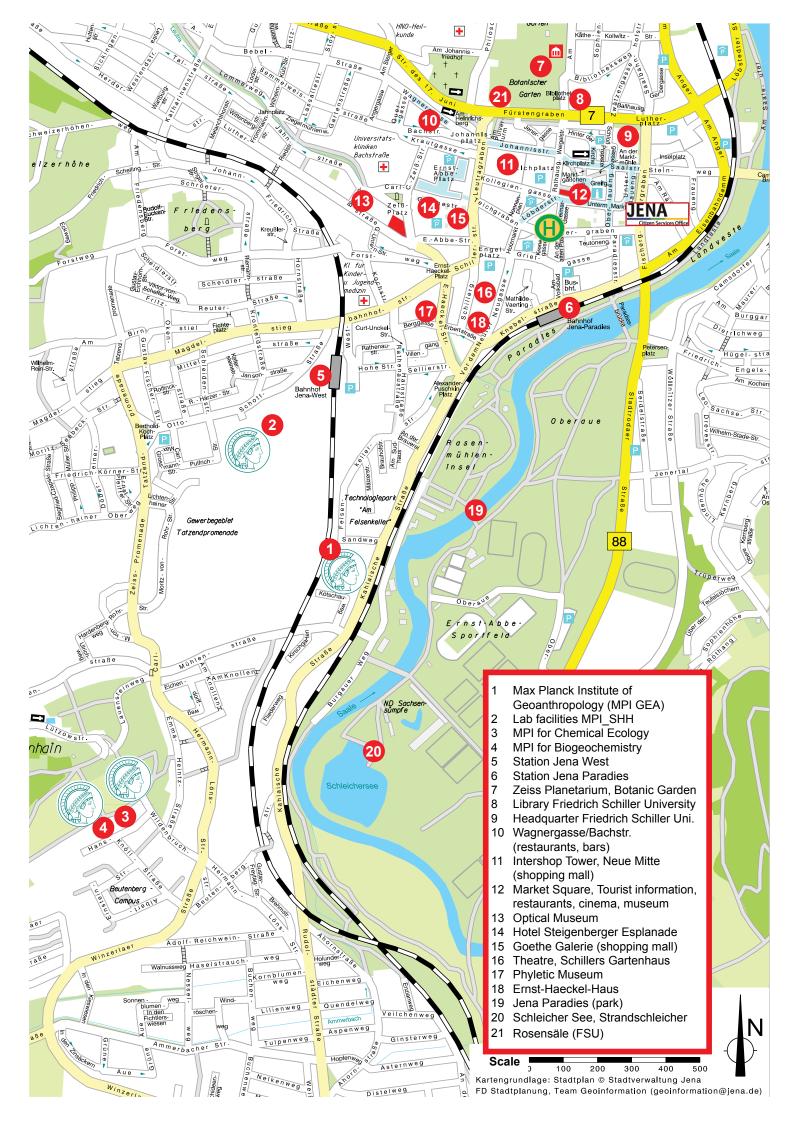

## The city of Jena

Jena is Thuringia's largest research and al site. The environment of Jena is perfect for outdoor activities. www.jena.de

Max Planck Institute of Geoanthropology (MPI GEA) Kahlaische Straße 10, 07743 Jena,